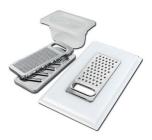

### **OPTIONAL ACCESSORIES**

Black grid 8100 651

Chopping Board 8631 300

Grating kit complete with ring support and food collection tray

8159 101 \* only in combination with the accessory 8644 101

HDPE Chopping board 8657 001