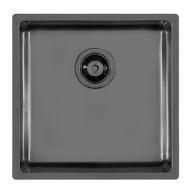

### KE Sink Gun Metal 18" x 18" – U/M

Kitchen Sinks

Code: 2156 866

PVD Gun Metal AISI 304 Stainless steel Foster brushed Undermount

#### DETAILS

| Series                 | KE                                          |
|------------------------|---------------------------------------------|
| Material               | AISI 304 stainless steel                    |
| Texture                | Foster brushed                              |
| Finish                 | PVD                                         |
| Coloring               | Gun Metal                                   |
| Edge/Installation Type | Undermount                                  |
| Thickness              | 18 Gauge (1.2 mm)                           |
| Overall dimensions     | 17 <sup>5/16</sup> " x 17 <sup>5/16</sup> " |

| Bowl dimension            | 1 bowl 15 <sup>3/4</sup> " x 15 <sup>3/4</sup> "                                                                                                                                                                                                                                                                                               |
|---------------------------|------------------------------------------------------------------------------------------------------------------------------------------------------------------------------------------------------------------------------------------------------------------------------------------------------------------------------------------------|
| Bowls depth               | 8"                                                                                                                                                                                                                                                                                                                                             |
| Cut out                   | 15 <sup>3/4</sup> " x 15 <sup>3/4</sup> "                                                                                                                                                                                                                                                                                                      |
| Waste fitting type        | 3 <sup>1/2"</sup> - with stainless steel basket                                                                                                                                                                                                                                                                                                |
| Underside                 | Protected with heavy duty undercoating                                                                                                                                                                                                                                                                                                         |
| Fixing system             | Undermount fixing kit (brass insert and clips)                                                                                                                                                                                                                                                                                                 |
| FEATURES                  |                                                                                                                                                                                                                                                                                                                                                |
| GUN METAL                 | The Gun Metal finish is obtained by treating steel with a physical process called PVD (Phisical Vacuum Deposition) which deposits particles of noble metals on the surface. The result is a unique and refined aesthetic effect, and an improvement of the mechanical properties of the steel which is more resistant to impact and scratches. |
| Basket 3,5" waste fitting | The drain is equipped with a large 3.5" drain, with the practical basket cap that prevents the discharge of solid parts.                                                                                                                                                                                                                       |
| High thickness 1.2        | 1.2 mm thick steel. A significant thickness, which guarantees the maximum sturdiness and durability.                                                                                                                                                                                                                                           |
| Small radius              | Bowls with squared shapes with a modern design and an increased capacity, for a minimal aesthetics connected with an extreme practicity.                                                                                                                                                                                                       |