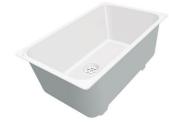

### KE Sink Gun Metal 18" x 18" – U/M

Kitchen Sinks

Code: 2156 866

PVD Gun Metal AISI 304 Stainless steel Foster brushed Undermount

#### DETAILS

| Series                 | KE                                          |
|------------------------|---------------------------------------------|
| Material               | AISI 304 stainless steel                    |
| Texture                | Foster brushed                              |
| Finish                 | PVD                                         |
| Coloring               | Gun Metal                                   |
| Edge/Installation Type | Undermount                                  |
| Thickness              | 18 Gauge (1.2 mm)                           |
| Overall dimensions     | 17 <sup>5/16</sup> " x 17 <sup>5/16</sup> " |

| Bowl dimension            | 1 bowl 15 <sup>3/4</sup> " x 15 <sup>3/4</sup> "                                                                                                                                                                                                                                                                                               |
|---------------------------|------------------------------------------------------------------------------------------------------------------------------------------------------------------------------------------------------------------------------------------------------------------------------------------------------------------------------------------------|
| Bowls depth               | 8"                                                                                                                                                                                                                                                                                                                                             |
| Cut out                   | 15 <sup>3/4</sup> " x 15 <sup>3/4</sup> "                                                                                                                                                                                                                                                                                                      |
| Waste fitting type        | 3 <sup>1/2"</sup> - with stainless steel basket                                                                                                                                                                                                                                                                                                |
| Underside                 | Protected with heavy duty undercoating                                                                                                                                                                                                                                                                                                         |
| Fixing system             | Undermount fixing kit (brass insert and clips)                                                                                                                                                                                                                                                                                                 |
| FEATURES                  |                                                                                                                                                                                                                                                                                                                                                |
| GUN METAL                 | The Gun Metal finish is obtained by treating steel with a physical process called PVD (Phisical Vacuum Deposition) which deposits particles of noble metals on the surface. The result is a unique and refined aesthetic effect, and an improvement of the mechanical properties of the steel which is more resistant to impact and scratches. |
| Basket 3,5" waste fitting | The drain is equipped with a large 3.5" drain, with the practical basket cap that prevents the discharge of solid parts.                                                                                                                                                                                                                       |
| High thickness 1.2        | 1.2 mm thick steel. A significant thickness, which guarantees the maximum sturdiness and durability.                                                                                                                                                                                                                                           |
| Small radius              | Bowls with squared shapes with a modern design and an increased capacity, for a minimal aesthetics connected with an extreme practicity.                                                                                                                                                                                                       |