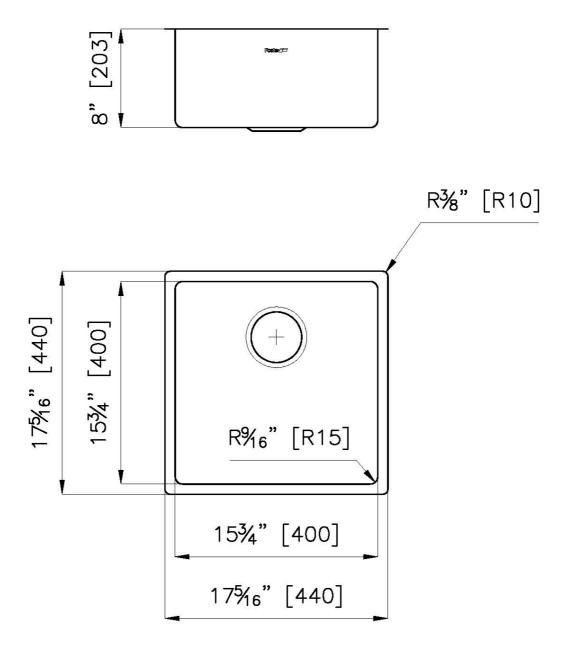

#### DETAILS

| Series                 | KE                                          |
|------------------------|---------------------------------------------|
| Material               | AISI 304 stainless steel                    |
| Texture                | Foster brushed                              |
| Finish                 | PVD                                         |
| Coloring               | Gun Metal                                   |
| Edge/Installation Type | Undermount                                  |
| Thickness              | 18 Gauge (1.2 mm)                           |
| Overall dimensions     | 17 <sup>5/16</sup> " x 17 <sup>5/16</sup> " |

| Bowl dimension            | 1 bowl 15 <sup>3/4</sup> " x 15 <sup>3/4</sup> "                                                                                                                                                                                                                                                                                               |
|---------------------------|------------------------------------------------------------------------------------------------------------------------------------------------------------------------------------------------------------------------------------------------------------------------------------------------------------------------------------------------|
| Bowls depth               | 8"                                                                                                                                                                                                                                                                                                                                             |
| Cut out                   | 15 <sup>3/4</sup> " x 15 <sup>3/4</sup> "                                                                                                                                                                                                                                                                                                      |
| Waste fitting type        | 3 <sup>1/2"</sup> - with stainless steel basket                                                                                                                                                                                                                                                                                                |
| Underside                 | Protected with heavy duty undercoating                                                                                                                                                                                                                                                                                                         |
| Fixing system             | Undermount fixing kit (brass insert and clips)                                                                                                                                                                                                                                                                                                 |
| FEATURES                  |                                                                                                                                                                                                                                                                                                                                                |
| GUN METAL                 | The Gun Metal finish is obtained by treating steel with a physical process called PVD (Phisical Vacuum Deposition) which deposits particles of noble metals on the surface. The result is a unique and refined aesthetic effect, and an improvement of the mechanical properties of the steel which is more resistant to impact and scratches. |
| Basket 3,5" waste fitting | The drain is equipped with a large 3.5" drain, with the practical basket cap that prevents the discharge of solid parts.                                                                                                                                                                                                                       |
| High thickness 1.2        | 1.2 mm thick steel. A significant thickness, which guarantees the maximum sturdiness and durability.                                                                                                                                                                                                                                           |
| Small radius              | Bowls with squared shapes with a modern design and an increased capacity, for a minimal aesthetics connected with an extreme practicity.                                                                                                                                                                                                       |