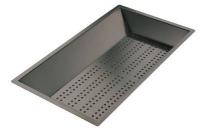

HPDE Chopping board GREY 8657 002

Iroko-wood sliding chopping board with stainless steel colander 8644 044

Stainless Steel dishes holder 8100 303 \* only in combination with the accessory 8644 101

Stainless steel perforated pan PVD Gun Metal 8151 006