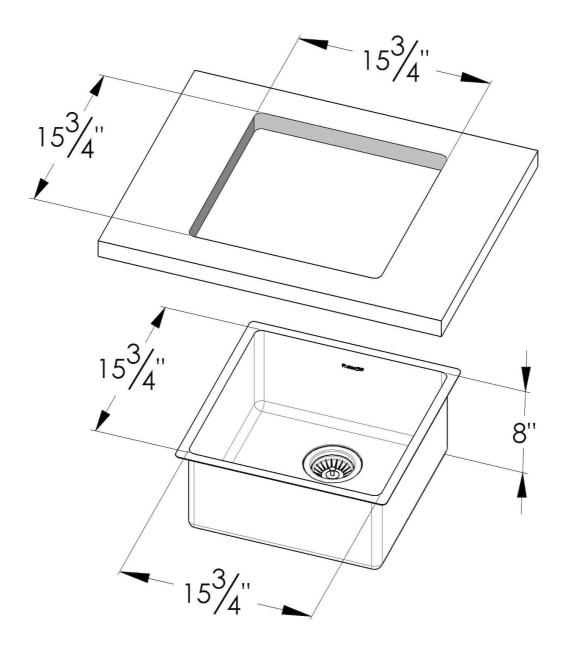

#### DETAILS

| Series                 | KE                                          |
|------------------------|---------------------------------------------|
| Material               | AISI 304 stainless steel                    |
| Texture                | Foster brushed                              |
| Finish                 | PVD                                         |
| Coloring               | Gun Metal                                   |
| Edge/Installation Type | Undermount                                  |
| Thickness              | 18 Gauge (1.2 mm)                           |
| Overall dimensions     | 17 <sup>5/16</sup> " x 17 <sup>5/16</sup> " |

| Bowl dimension            | 1 bowl 15 <sup>3/4</sup> " x 15 <sup>3/4</sup> "                                                                                                                                                                                                                                                                                               |
|---------------------------|------------------------------------------------------------------------------------------------------------------------------------------------------------------------------------------------------------------------------------------------------------------------------------------------------------------------------------------------|
| Bowls depth               | 8"                                                                                                                                                                                                                                                                                                                                             |
| Cut out                   | 15 <sup>3/4</sup> " x 15 <sup>3/4</sup> "                                                                                                                                                                                                                                                                                                      |
| Waste fitting type        | 3 <sup>1/2"</sup> - with stainless steel basket                                                                                                                                                                                                                                                                                                |
| Underside                 | Protected with heavy duty undercoating                                                                                                                                                                                                                                                                                                         |
| Fixing system             | Undermount fixing kit (brass insert and clips)                                                                                                                                                                                                                                                                                                 |
| FEATURES                  |                                                                                                                                                                                                                                                                                                                                                |
| GUN METAL                 | The Gun Metal finish is obtained by treating steel with a physical process called PVD (Phisical Vacuum Deposition) which deposits particles of noble metals on the surface. The result is a unique and refined aesthetic effect, and an improvement of the mechanical properties of the steel which is more resistant to impact and scratches. |
| Basket 3,5" waste fitting | The drain is equipped with a large 3.5" drain, with the practical basket cap that prevents the discharge of solid parts.                                                                                                                                                                                                                       |
| High thickness 1.2        | 1.2 mm thick steel. A significant thickness, which guarantees the maximum sturdiness and durability.                                                                                                                                                                                                                                           |
| Small radius              | Bowls with squared shapes with a modern design and an increased capacity, for a minimal aesthetics connected with an extreme practicity.                                                                                                                                                                                                       |