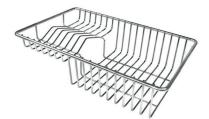

HPDE Chopping board GREY 8657 002

Iroko-wood sliding chopping board with stainless steel colander 8644 044

Stainless Steel dishes holder 8100 303 \* only in combination with the accessory 8644 101

Stainless steel perforated pan PVD Gun Metal 8151 006