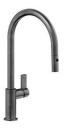

#### **RECOMMENDED PAIRINGS**

Faucet Capri Gun Metal 8467 605

Faucet Capri Gun Metal | Satin finish 8467 106

Milano Cooktop Gun Metal 4 burners inLine 7640 906

Induction Cooktop 30" 7371 947