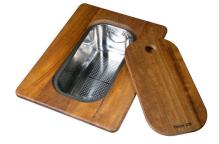

HPDE Chopping board GREY 8657 002

Iroko-wood sliding chopping board with stainless steel colander 8644 044

Stainless Steel dishes holder 8100 303 \* only in combination with the accessory 8644 101

Stainless steel perforated pan PVD Gun Metal 8151 006